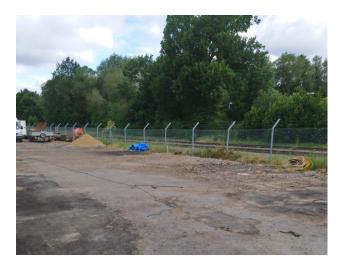

#### Description

Modern detached building  ${\scriptstyle \bullet}$  steel frame construction

• secured gated estate • Parking • 3 phase electricity • There is an additional yard area of 7,880 sq ft available at an additional rent.