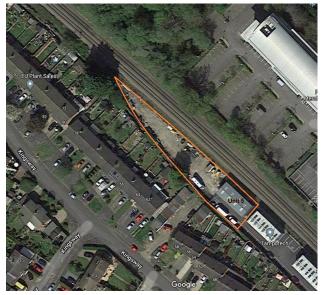

#### Location

Established business location in mixed use central Blackwater / Camberley.

Well located on A30 / A331 dual carriageway junction.

Adjacent to Blackwater rail station.