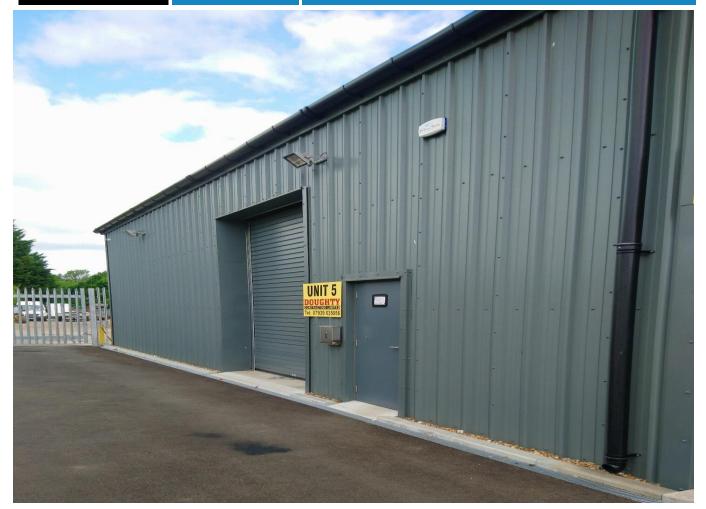

- Well located detached building
- Parking
- Well presented property and estate
- Additional Yard Area Available

CHARTERED SURVEYORS AND PROPERTY CONSULTANTS

The Granary 1 Waverley Lane Surrey GU9 8BB www.traynorryan.co.uk

#### Description

Modern detached building  ${\scriptstyle \bullet}$  steel frame construction

• secured gated estate • Parking • 3 phase electricity • There is an additional yard area of 7,880 sq ft available at an additional rent.