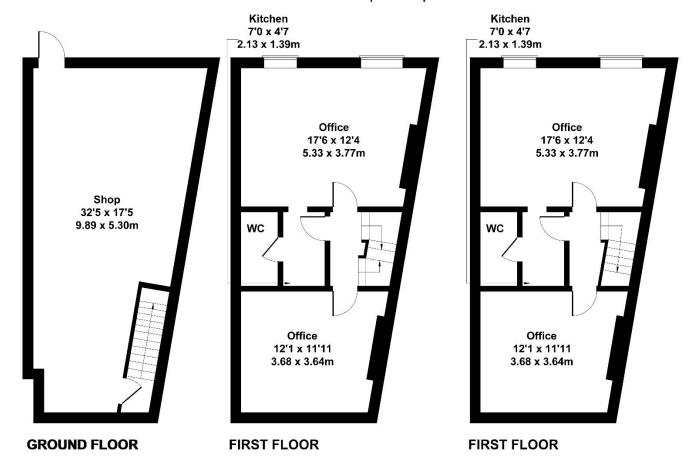

#### **Description**

The property comprises a mid-terrace Victorian building in retail use on ground and two upper floors.

#### Floor Areas

The property has been measured in accordance with RICS Property Measurement Standard s, 2nd edition:

|        | Sq M  | Sq Ft |
|--------|-------|-------|
| Ground | 34.8  | 374   |
| First  | 34.9  | 376   |
| Second | 34.9  | 376   |
|        | 104.6 | 1126  |

# Floor Plans

## 16 Hythe Street, Dartford

Approximate Gross Internal Area 1367 sq ft - 127 sq m

Not to Scale. Produced by The Plan Portal 2023 For Illustrative Purposes Only.