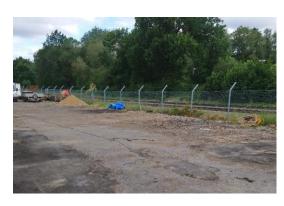

### **Description**

Tarmacadamed external storage area • secured gated estate • detached building • roller shutter door • steel frame construction 4.4 m eaves • open-plan rectangular shell with WC

#### Floor Areas

The yard is has the following approximate area:

**Sq Ft Sq M** 3.800 353.06

The available adjacent Unit is expected to have the following approximate area on completion:

**Sq Ft Sq M**Unit 6 1,084 100.70