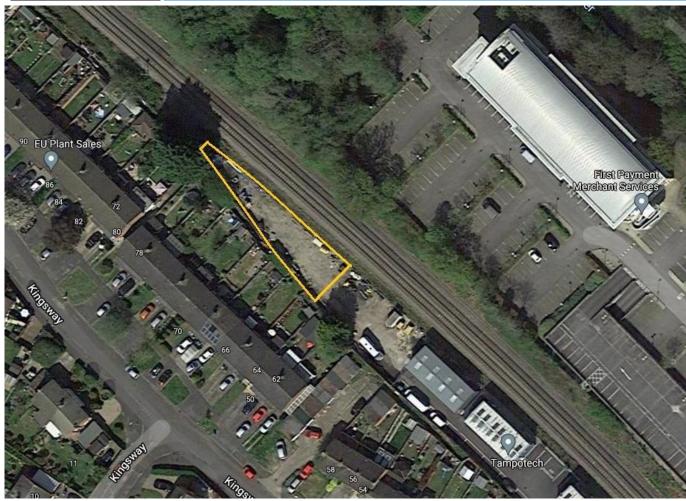

# **Storage Yard TO LET**

| Location: | CAMBERLEY, SURREY                                                      |
|-----------|------------------------------------------------------------------------|
| Property: | Yard at the rear of White Hart Industrial Estate, Blackwater, GU17 9AE |
| Size:     | 3,800 Sq Ft                                                            |

#### Location

Established business location in mixed use central Blackwater / Camberley.

Well located on A30 / A331 dual carriageway junction.

Adjacent to Blackwater rail station.

Yard

#### Floor Areas

The yard is has the following approximate area:

**Sq Ft Sq M** 3.800 353.06

The available adjacent Unit is expected to have the following approximate area on completion:

**Sq Ft Sq M**Unit 6 1,084 100.70