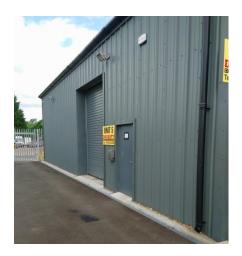

### **Description**

Tarmacadamed external storage area • secured gated estate • detached building • roller shutter door • steel frame construction 4.4 m eaves • open-plan rectangular shell with WC

#### Costs

All legal costs to be borne by the ingoing tenant.

Misrepresentation Act: Photo is of existing unit 5. Proposed unit 6 is similar to be built. These particulars are provided without authority and are believed to be correct but cannot be guaranteed. Any loss or liability arising from their use is excluded. Finance Act: All prices and or rents may be subject to added VAT and land taxes. No services are tested. All content rents and prices stated subject to contract. EPC: in progress. Published: 02/23