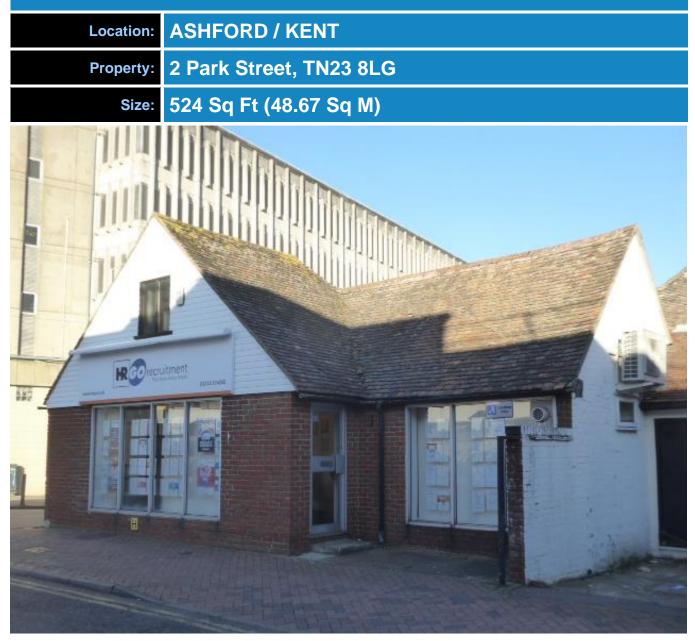

#### Description

Attractive terraced single storey retail/office unit adjacent to Ashford town centre. The property is selfcontained with comfort cooling.

#### **Floor Areas**

The property has been measured in accordance with RICS Property Measurement Professional Statement, 2<sup>nd</sup> edition and has an IPMS 3 area totalling 524 sq ft.