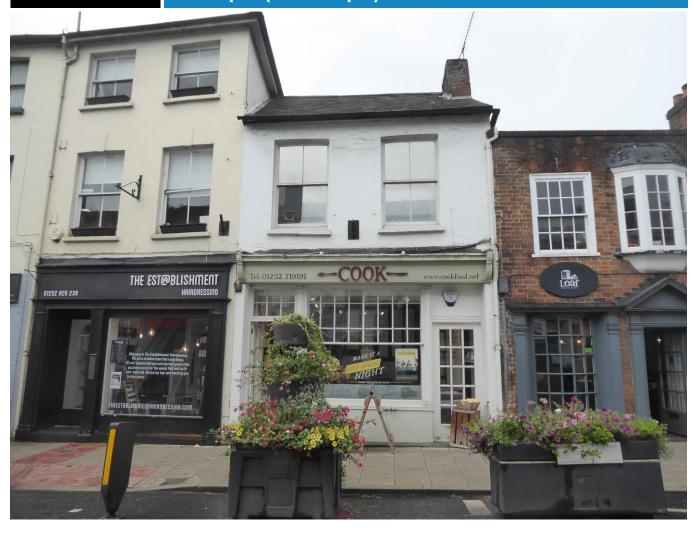

# RETAIL / CLASS E FREEHOLD FOR SALE (MAY LET)

Location: FARNHAM, SURREY

Property: 21 DOWNING STREET, GU9 7PB

Size: 547 Sq Ft (50.85 Sq M)

- Exceptionally Rare Freehold Opportunity
- Town Centre Retail / Office
- Strong Location
- Rear Courtyard
- Affordable Lot Size

#### Location

Prominently situated in affluent Downing Street in Farnham town centre.

A31 Trunk Road: 0.4 miles

Farnham Mainline Train Station: 0.5 miles

# **Description**

Mid terraced period retail unit over 2 floors. The shop is currently let to COOK Kitchen. The shop will be available with vacant possession from January 2024.