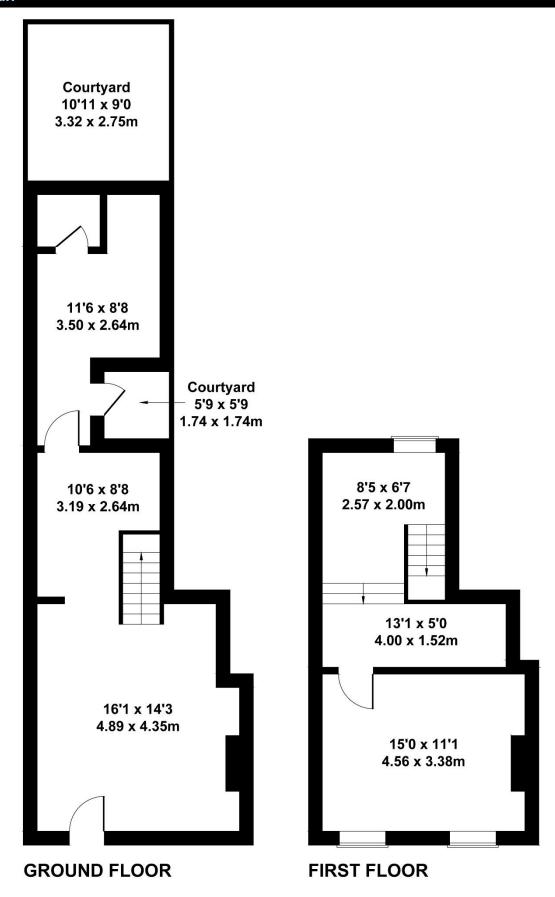

#### Floor Areas

The property has been measured in accordance with RICS Property Measurement Standards, 6<sup>th</sup> edition and has a net internal floor area totalling 547 sq ft.

|         |                 | Sq M | Sq Ft |
|---------|-----------------|------|-------|
| Ground: | Retail / Office | 20.2 | 218   |
|         | Ancillary       | 8.1  | 87    |
| First:  | Retail / Office | 22.5 | 242   |
|         | Total           | 50.9 | 547   |

# Floor Plan

Not to Scale. Produced by The Plan Portal 2023 For Illustrative Purposes Only.

Tel: 01252 794144 Email: info@traynorryan.co.uk