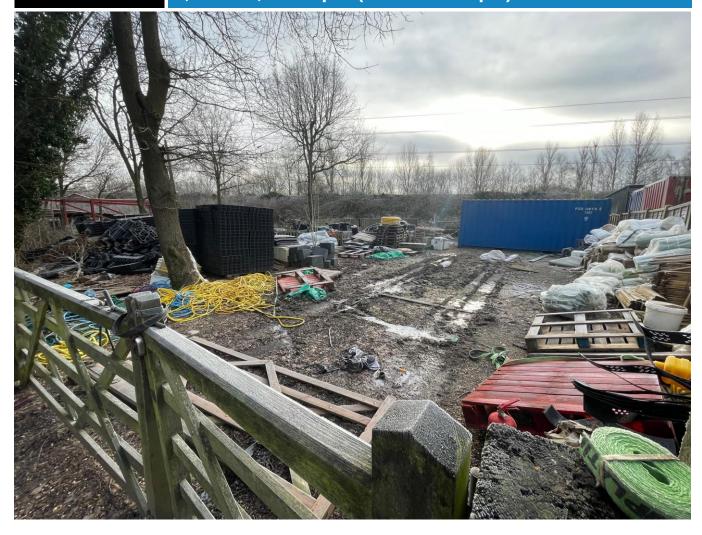

# YARD / OPEN STORE TO LET

Location: FARNHAM, SURREY

Property: Land at Runfold, St Georges, GU10 1PL

Size: 2,500 - 6,000 Sq Ft (233 - 600 Sq M)

- Open storage land
- Easy and close to A31 / A331
- Ideal for landscape / horticultural businesses
- Peaceful semi-rural location
- No retail or industrial uses permitted

## **Description**

Unmade open storage site

| Areas                 |       |      |
|-----------------------|-------|------|
|                       | Sq Ft | Sq M |
| Whole yard            | 6,028 | 600  |
| Subdivided South Yard | 2,992 | 278  |
| Subdivided North Yard | 2,511 | 233  |