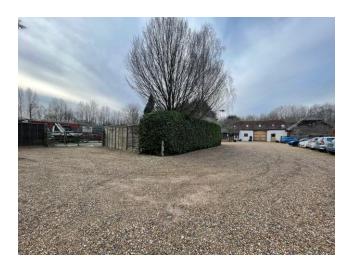

# YARD / OPEN STORE TO LET

Location: FARNHAM, SURREY

Property: Land at Runfold, St Georges, GU10 1PL

Size: 2,500 - 6,000 Sq Ft (233 - 600 Sq M)

- Open storage land
- Easy and close to A31 / A331
- Ideal for landscape / horticultural businesses
- Peaceful semi-rural location
- No retail or industrial uses permitted

## **Description**

Unmade open storage site

| Areas                 |       |      |
|-----------------------|-------|------|
|                       | Sq Ft | Sq M |
| Whole yard            | 6,028 | 600  |
| Subdivided South Yard | 2,992 | 278  |
| Subdivided North Yard | 2,511 | 233  |