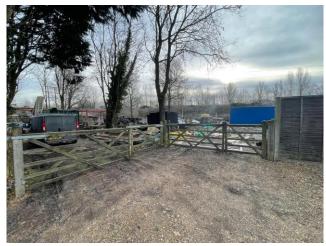

# YARD / OPEN STORE TO LET

Location: FARNHAM, SURREY

Property: Land at Runfold, St Georges, GU10 1PL

Size: 2,500 - 6,000 Sq Ft (233 - 600 Sq M)

- Open storage land
- Easy and close to A31 / A331
- Ideal for landscape / horticultural businesses
- Peaceful semi-rural location
- No retail or industrial uses permitted

## **Description**

Unmade open storage site

| Areas                 |       |      |
|-----------------------|-------|------|
|                       | Sq Ft | Sq M |
| Whole yard            | 6,028 | 600  |
| Subdivided South Yard | 2,992 | 278  |
| Subdivided North Yard | 2,511 | 233  |