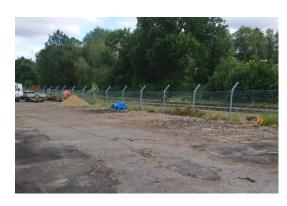

### Description

Detached building • roller shutter door • steel frame construction 4.4 m eaves • tarmacadamed external storage area • secured gated estate • open-plan rectangular shell with WC

|      | Sq Ft | Sq M   |
|------|-------|--------|
| Yard | 3,800 | 353.06 |