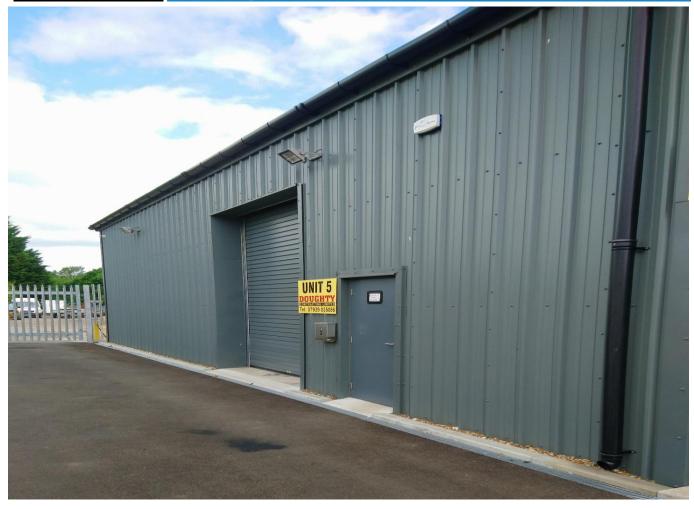

### Description

Detached building • roller shutter door • steel frame construction 4.4 m eaves • tarmacadamed external storage area • secured gated estate • open-plan rectangular shell with WC

#### Costs

All legal costs to be borne by the ingoing tenant.

Misrepresentation Act: Photo is of existing unit 5. Proposed unit 6 is similar to be built. These particulars are provided without authority and are believed to be correct but cannot be guaranteed. Any loss or liability arising from their use is excluded. Finance Act: All prices and or rents may be subject to added VAT and land taxes. No services are tested. All content rents and prices stated subject to contract. EPC: in progress. Published: 02/23