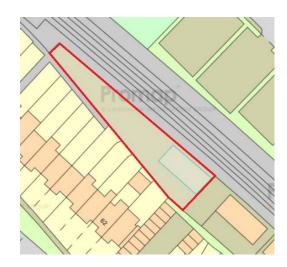

#### Location

Established business location in mixed use central Blackwater / Camberley.

Well located on A30 / A331 dual carriageway junction.

Adjacent to Blackwater rail station.

#### **Floor Areas**

On completion the property is expected to have the following approximate areas:

|        | Sq Ft | Sq M   |
|--------|-------|--------|
| Unit 6 | 1,084 | 100.70 |

The adjacent yard is available having the following approximate area:

|      | Sq Ft | Sq M   |
|------|-------|--------|
| Yard | 3,800 | 353.06 |